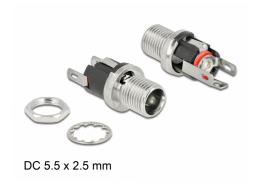

# Delock Connector DC 5.5 x 2.5 x 12.0 mm female bulkhead soldering version

#### **Specification**

• Connectors:

 $1 \times DC 5.5 \times 2.5 \times 12,0 \text{ mm female} >$ 

3 x solder connection

• Operating voltage: 16 V DC

Current: max. 3 APlastic shell: PBT

• Pin: copper nickel plated

### Specification of power connector

• Dimensions:

inside: ø ca. 2.5 mm outside: ø ca. 5.5 mm depth: ca. 12.0 mm

#### Interface

connector: 1 x DC 5.5 x 2.5 mm jack bulkhead