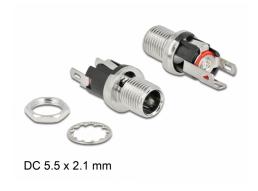

# Delock Connector DC 5.5 x 2.1 x 12.0 mm female bulkhead soldering version

#### **Description**

This DC female bulkhead by Delock can be installed or cabled in a housing or a device in order to supply it with power.

## Interface

connector: 1 x DC 5.5 x 2.1 mm jack bulkhead