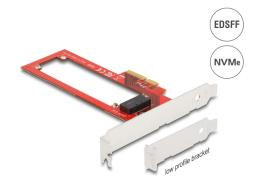

#### Description

This PCI Express card by Delock expands the PC by one **EDSFF E1.S** interface. It can be connected e.g. to the Intel® DC P4511 Series NVMe SSD.

### **Specification**

• Connectors:

internal:

- 1 x EDSFF E1.S slot
- 1 x PCI Express x4, V4.0
- Supports NVM Express (NVMe)
- Bootable, ex UEFI version 2.3.1
- Supports S.M.A.R.T.
- Supports TRIM

#### Interface

Internal: 1 x PCI Express x4, V4.0

1 x EDSFF E1.S slot