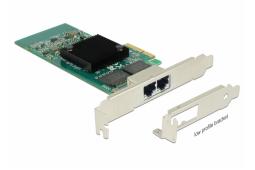

# Delock PCI Express x4 Card 2 x RJ45 Gigabit LAN i350

#### Description

The PCI Express card by Delock offers two network ports with a data transfer rate up to 1000 Mbps.

Item no. 89945

EAN: 4043619899456 Country of origin: China Package: Box

#### Package content

- PCI Express card
- Low profile bracket
- Driver CD
- User manual

#### Interface

| External: | 2 x Gigabit LAN RJ45 jack |
|-----------|---------------------------|
| Internal: | 1 x PCI Express x4, V2.1  |