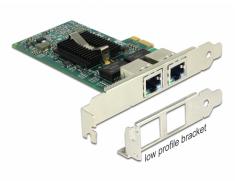

#### Description

The PCI Express card by Delock offers two network ports with a data transfer rate up to 1000 Mbps.

#### **Specification**

- Connectors: external: 2 x Gigabit LAN RJ45 jack internal: 1 x PCI Express x1, V2.0
- Chipset: Intel 82576
- Data transfer rate: Ethernet up to 10 Mbps
  Fast Ethernet up to 100 Mbps
  Gigabit Ethernet up to 1000 Mbps
  PCI Express x1 up to 4 Gbps
- Supports IEEE 802.3 / 802.3u / 802.3ab
- Supports IEEE 802.3az (Energy Efficient Ethernet)
- Supports Wake On LAN (WOL)
- Supports IEEE 802.1Q Virtual LAN (VLAN)
- Supports 9k Jumbo Frames
- Supports PXE

#### Interface

| External: | 2 x Gigabit LAN RJ45 jack |
|-----------|---------------------------|
| Internal: | 1 x PCI Express x1, V2.0  |

## Physical characteristics

| Slot bracket: | Low Profile |
|---------------|-------------|
|               | standard    |