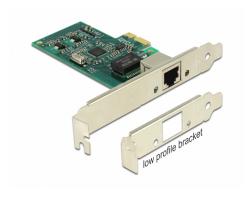

## **Package content**

- PCI Express card
- Low profile bracket
- Driver CD
- User manual

## **Physical characteristics**

| Slot bracket: | Low Profile |
|---------------|-------------|
|               | standard    |