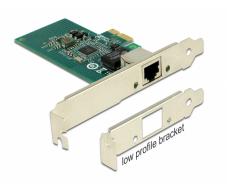

# Delock PCI Express x1 Card 1 x RJ45 Gigabit LAN i210

#### Description

The PCI Express card by Delock offers one network port with a data transfer rate up to 1000 Mbps.

Item no. 89942

EAN: 4043619899425 Country of origin: China Package: Retail Box

#### Specification

- Connectors: external: 1 x Gigabit LAN RJ45 jack internal: 1 x PCI Express x1, V2.1
- Chipset: Intel i210
- Data transfer rate: Ethernet up to 10 Mbps
  Fast Ethernet up to 100 Mbps
  Gigabit Ethernet up to 1000 Mbps
  PCI Express x1 up to 2.5 Gbps
- Supports IEEE 802.3 / 802.3u / 802.3ab
- Supports IEEE 802.3az (Energy Efficient Ethernet)
- Supports Wake On LAN (WOL)
- Supports 9k Jumbo Frames
- Supports PXE

#### Package content

- PCI Express card
- Low profile bracket
- Driver CD
- User manual

#### Interface

| External: | 1 x Gigabit LAN RJ45 jack |
|-----------|---------------------------|
| Internal: | 1 x PCI Express x1, V2.1  |

# Physical characteristics

| Slot bracket: | Low Profile |
|---------------|-------------|
|               | standard    |