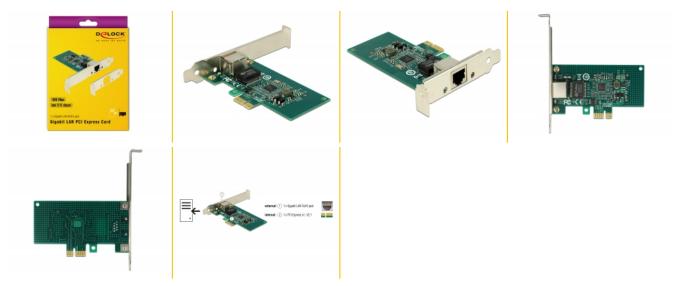

transfer rate up to 1000 Mbps.



Item no. 89942

EAN: 4043619899425 Country of origin: China Package: Retail Box

#### Specification

- Connectors: external: 1 x Gigabit LAN RJ45 jack internal: 1 x PCI Express x1, V2.1
- Chipset: Intel i210
- Data transfer rate: Ethernet up to 10 Mbps
  Fast Ethernet up to 100 Mbps
  Gigabit Ethernet up to 1000 Mbps
  PCI Express x1 up to 2.5 Gbps
- Supports IEEE 802.3 / 802.3u / 802.3ab
- Supports IEEE 802.3az (Energy Efficient Ethernet)
- Supports Wake On LAN (WOL)
- Supports 9k Jumbo Frames
- Supports PXE

#### System requirements

- Linux Kernel 2.6 or above
- Windows 7/7-64/8.1/8.1-64/10/10-64

### **DATASHEET**

PC with one free PCI Express slot

#### Package content

- PCI Express card
- Low profile bracket
- Driver CD
- User manual

#### Images







#### General

| Supported operating system: | Linux Kernel 2.6 or above |
|-----------------------------|---------------------------|
|                             | Windows 10 32-Bit         |
|                             | Windows 10 64-Bit         |
|                             | Windows 7 32-Bit          |
|                             | Windows 7 64-Bit          |
|                             | Windows 8.1 32-Bit        |
|                             | Windows 8.1 64-Bit        |
|                             |                           |

#### Interface

| External: | 1 x Gigabit LAN RJ45 jack |
|-----------|---------------------------|
| Internal: | 1 x PCI Express x1, V2.1  |

## **Technical characteristics**

| Chipset:            | Intel® i210