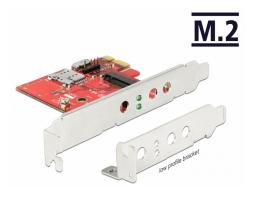

### **Specification**

• Connectors:

internal:

- 1 x 67 pin M.2 key B slot
- 1 x PCI Express x1
- 1 x Micro SIM slot
- 1 x USB 3.0 Type Micro-B female (for M.2 USB modules)
- 1 x USB 2.0 pin header male (for M.2 USB modules)
- Interface: PCIe + USB
- Supports modules in format 2242, 2230, 3042 and 3030 with key B or key B+M based on PCIe and USB
- Maximum height of the components on the module: 1.35 mm, application of doublesided assembled modules supported
- 2 x LED indicator
- Each slot bracket with 3 x hole for antenna connector
- · OS independent, no driver installation necessary

# Package content

- PCI Express card
- · Low profile bracket
- USB pin header cable 5 pin to 4 pin, length ca. 18 cm
- User manual