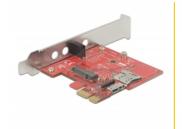

### **Specification**

• Connectors:

internal:

- 1 x 67 pin M.2 key B slot
- 1 x PCI Express x1
- 1 x Micro SIM slot
- 1 x USB 3.0 Type Micro-B female (for M.2 USB modules)
- 1 x USB 2.0 pin header male (for M.2 USB modules)
- Interface: PCIe + USB
- Supports modules in format 2242, 2230, 3042 and 3030 with key B or key B+M based on PCIe and USB
- Maximum height of the components on the module: 1.35 mm, application of doublesided assembled modules supported
- 2 x LED indicator
- Each slot bracket with 3 x hole for antenna connector
- · OS independent, no driver installation necessary

# Interface

| Internal: | 1 x 67 pin M.2 key B slot<br>1 x PCI Express x1, V2.0                                                      |
|-----------|------------------------------------------------------------------------------------------------------------|
|           | 1 x USB 5 Gbps Type Micro-B female (for M.2 USB modules) 1 x USB 2.0 pin header male (for M.2 USB modules) |