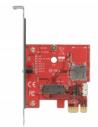

#### **Description**

This PCI Express card by Delock expands the PC by one M.2 key B slot. Different M.2 modules with USB and PCIe signals can be inserted in the card. Furthermore there is the possibility to insert a Micro SIM card in the slot and use with an appropriate M.2 module.

### **Specification**

• Connectors:

internal:

- 1 x 67 pin M.2 key B slot
- 1 x PCI Express x1
- 1 x Micro SIM slot
- 1 x USB 3.0 Type Micro-B female (for M.2 USB modules)
- 1 x USB 2.0 pin header male (for M.2 USB modules)
- Interface: PCIe + USB
- Supports modules in format 2242, 2230, 3042 and 3030 with key B or key B+M based on PCIe and USB
- Maximum height of the components on the module: 1.35 mm, application of doublesided assembled modules supported
- 2 x LED indicator
- Each slot bracket with 3 x hole for antenna connector
- · OS independent, no driver installation necessary