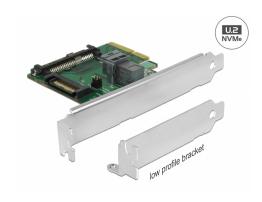

## **Description**

This PCI Express card by Delock expands the PC by one SFF-8643 and one SFF-8639 interface. It can be connected e.g. one SSD with U.2 interface by using an optional cable. Only one port can work, not both simultaneously. The card transmits PCI Express signals using the NVMe protocol.

## **Specification**

- Connectors:
  - 1 x 36 pin SFF-8643 female
  - 1 x U.2 SFF-8639 male
  - 1 x SATA 15 pin plug
  - 1 x PCI Express x4, V3.0
- Data transfer rate up to 24 Gbps
- 1 x LED for attendance
- 2 x jumper to set the power supply via PCIe or SATA interface
- Bootable, from UEFI version 2.3.1
- Supports NVM Express (NVMe) 1.2

# **Package content**

- PCI Express card
- Low profile bracket
- Mounting material
- User manual