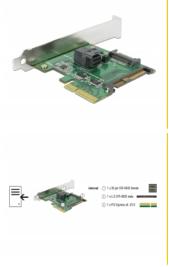

## **Specification**

- Connectors:
  - 1 x 36 pin SFF-8643 female
  - 1 x U.2 SFF-8639 male
  - 1 x SATA 15 pin plug
  - 1 x PCI Express x4, V3.0
- Data transfer rate up to 24 Gbps
- 1 x LED for attendance
- 2 x jumper to set the power supply via PCIe or SATA interface
- Bootable, from UEFI version 2.3.1
- Supports NVM Express (NVMe) 1.2

# Interface

| Internal: | 1 x PCI Express x4, V3.0   |
|-----------|----------------------------|
|           | 1 x U.2 SFF-8639 male      |
|           | 1 x 36 pin SFF-8643 female |
|           | 1 x SATA 15 pin plug       |