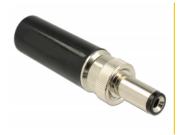

# Delock Connector DC 5.5 x 2.1 mm with 12.0 mm length male soldering version

#### Description

This DC connector by Delock is made for soldering to a cable and can be used for connection of different devices with  $5.5 \times 2.1$  mm DC jack. The screw type connector on the plug supports a tight connection with the suitable DC jacks.

### **Specification**

• Connectors:

1 x DC 5.5 x 2.1 x 12.0 mm male >

1 x solder connection

Isolation resistance: 100 MΩ / min. (500 V DC)

Voltage: max. 18 V
Current: max. 2 A
Length: ca. 41.0 mm
Diameter: ca. 10.6 mm