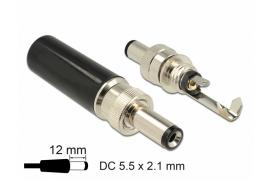

# Delock Connector DC 5.5 x 2.1 mm with 12.0 mm length male soldering version

#### Description

This DC connector by Delock is made for soldering to a cable and can be used for connection of different devices with  $5.5 \times 2.1$  mm DC jack. The screw type connector on the plug supports a tight connection with the suitable DC jacks.

### **Specification**

• Connectors:

1 x DC 5.5 x 2.1 x 12.0 mm male >

1 x solder connection

Isolation resistance: 100 MΩ / min. (500 V DC)

Voltage: max. 18 V
Current: max. 2 A
Length: ca. 41.0 mm
Diameter: ca. 10.6 mm

#### Specification of power connector

• Dimensions:

inside: ø ca. 2.1 mm outside: ø ca. 5.5 mm length: ca. 12.0 mm