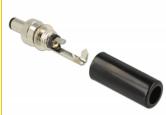

# Delock Connector DC 5.5 x 2.1 mm with 12.0 mm length male soldering version

#### Description

This DC connector by Delock is made for soldering to a cable and can be used for connection of different devices with  $5.5 \times 2.1$  mm DC jack. The screw type connector on the plug supports a tight connection with the suitable DC jacks.

#### **Images**