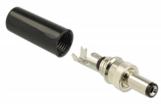

# Delock Connector DC 5.5 x 2.1 mm with 12.0 mm length male soldering version

#### Description

This DC connector by Delock is made for soldering to a cable and can be used for connection of different devices with  $5.5 \times 2.1$  mm DC jack. The screw type connector on the plug supports a tight connection with the suitable DC jacks.

### **Specification**

• Connectors:

1 x DC 5.5 x 2.1 x 12.0 mm male >

1 x solder connection

Isolation resistance: 100 MΩ / min. (500 V DC)

Voltage: max. 18 V
Current: max. 2 A
Length: ca. 41.0 mm
Diameter: ca. 10.6 mm