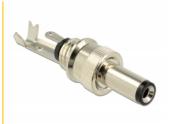

# Delock Connector DC 5.5 x 2.1 mm with 12.0 mm length male soldering version

#### Description

This DC connector by Delock is made for soldering to a cable and can be used for connection of different devices with  $5.5 \times 2.1$  mm DC jack. The screw type connector on the plug supports a tight connection with the suitable DC jacks.

### **Specification**

• Connectors:

1 x DC 5.5 x 2.1 x 12.0 mm male >

1 x solder connection

Isolation resistance: 100 MΩ / min. (500 V DC)

Voltage: max. 18 V
Current: max. 2 A
Length: ca. 41.0 mm
Diameter: ca. 10.6 mm