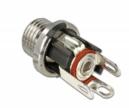

# Delock Connector DC 5.5 x 2.5 x 9.5 mm female bulkhead soldering version

#### **Description**

This DC female bulkhead by Delock can be installed or cabled in a housing or a device in order to supply it with power.

### **Specification**

• Connectors:

 $1 \times DC 5.5 \times 2.5 \times 9.5 \text{ mm female} >$ 

3 x solder connection

• Operating voltage: 16 V DC

Current: max. 3 APlastic shell: PBT

• Pin: copper nickel plated