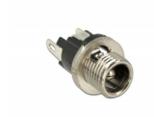

# Delock Connector DC 5.5 x 2.5 x 9.5 mm female bulkhead soldering version

#### **Description**

This DC female bulkhead by Delock can be installed or cabled in a housing or a device in order to supply it with power.

### **Specification**

• Connectors:

 $1 \times DC 5.5 \times 2.5 \times 9.5 \text{ mm female} >$ 

3 x solder connection

• Operating voltage: 16 V DC

Current: max. 3 APlastic shell: PBT

• Pin: copper nickel plated