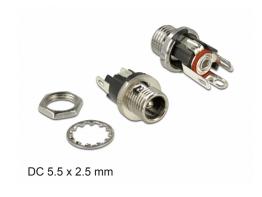

# Delock Connector DC 5.5 x 2.5 x 9.5 mm female bulkhead soldering version

#### **Description**

This DC female bulkhead by Delock can be installed or cabled in a housing or a device in order to supply it with power.

### **Specification**

• Connectors:

 $1 \times DC 5.5 \times 2.5 \times 9.5 \text{ mm female} >$ 

3 x solder connection

• Operating voltage: 16 V DC

Current: max. 3 APlastic shell: PBT

• Pin: copper nickel plated

### Specification of power connector

• Dimensions:

inside: ø ca. 2.5 mm outside: ø ca. 5.5 mm depth: ca. 9.5 mm