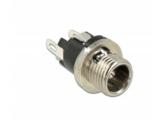

#### **Specification**

• Connectors:

1 x DC 5.5 x 2.1 x 9.5 mm female >

3 x solder connection

• Operating voltage: 16 V DC

Current: max. 3 APlastic shell: PBT

• Pin: copper nickel plated

Thread type: M8\*P0.75

#### Interface

connector: 1 x DC 5.5 x 2.1 mm jack bulkhead