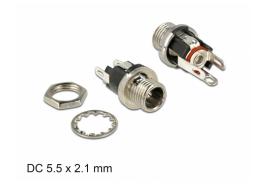

# Delock Connector DC 5.5 x 2.1 x 9.5 mm female bulkhead soldering version

#### **Specification**

• Connectors:

1 x DC 5.5 x 2.1 x 9.5 mm female >

3 x solder connection

• Operating voltage: 16 V DC

Current: max. 3 APlastic shell: PBT

• Pin: copper nickel plated

Thread type: M8\*P0.75

### Specification of power connector

• Dimensions:

inside: ø ca. 2.1 mm outside: ø ca. 5.5 mm depth: ca. 9.5 mm