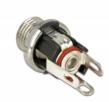

#### **Specification**

• Connectors:

1 x DC 5.5 x 2.1 x 9.5 mm female >

3 x solder connection

• Operating voltage: 16 V DC

Current: max. 3 APlastic shell: PBT

• Pin: copper nickel plated

Thread type: M8\*P0.75

#### Interface

connector: 1 x DC 5.5 x 2.1 mm jack bulkhead