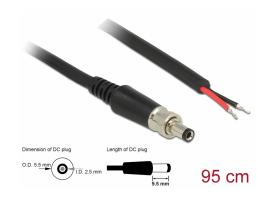

## **Description**

This power cable by Delock with open wire ends can be used to supply power to devices with an existing DC socket. The DC plug has a union nut with screw thread and can thus be firmly connected to a DC socket with corresponding counterpart (Delock 89911) without using a tool.

## **Specification**

• Connectors:

1 x DC 5.5 x 2.5 x 9.5 mm male >

2 x open wires

• Ground outside (black), plus inside (red)

Voltage: max. 18 V

• Maximum current: 2 A

• Cable gauge: 18 AWG

• Cable diameter: ca. 5.5 mm

· Colour: black

• Length incl. connectors (L): ca. 95 cm