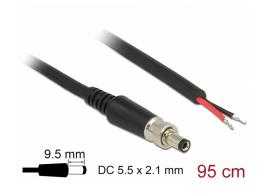

# Delock Power cable DC 5.5 x 2.1 x 9.5 mm screwable to open wire ends 95 cm

## **Specification**

• Connectors:

1 x DC 5.5 x 2.1 x 9.5 mm male >

2 x open wires

• Ground outside (black), plus inside (red)

Voltage: max. 18 V

• Maximum current: 2 A

• Cable gauge: 18 AWG

• Cable diameter: ca. 5.5 mm

· Colour: black

• Length incl. connectors (L): ca. 95 cm