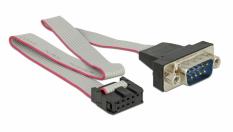

#### Description

This serial RS-232 cable by Delock offers the possibility to connect an internal standard RS-232 connector to the outside of the computer housing. The serial DB9 connector is suitable for mini PCs, industrial computers, brackets etc.

### Specification

- Connectors: internal: 1 x 9 pin COM port pin header female external: 1 x serial RS-232 DB9 male with nuts
- Pitch: 2.54 mm
- Cable length: ca. 25 cm
- Cable colour: grey
- Pin layout serial > pin header port
  1-1, 2-2, 3-3, 4-4, 5-5, 6-6, 7-7, 8-8, 9-9

### Interface

| External: | 1 x Serial RS-232 DB9 male           |
|-----------|--------------------------------------|
| Internal: | 1 x 9 pin COM port pin header female |