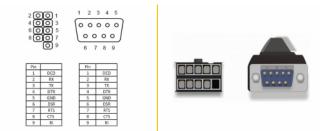

### Specification

- Connectors: internal: 1 x 9 pin COM port pin header female external: 1 x serial RS-232 DB9 male with nuts
- Pitch: 2.54 mm
- Cable length: ca. 25 cm
- Cable colour: grey
- Pin layout serial > pin header port
  1-1, 2-2, 3-3, 4-4, 5-5, 6-6, 7-7, 8-8, 9-9