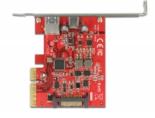

## **Specification**

• Connectors:

external:

1 x SuperSpeed USB 10 Gbps (USB 3.1 Gen 2) USB Type-C™ female

1 x SuperSpeed USB 10 Gbps (USB 3.1 Gen 2) Type-A female internal:

1 x SATA 15 pin power connector

1 x PCI Express x4, V3.0

- Chipset: Asmedia ASM2142
- Data transfer rate up to:

SuperSpeed USB 10 Gbps,

SuperSpeed USB 5 Gbps,

Hi-Speed 480 Mbps,

Full-Speed 12 Mbps,

Low-Speed 1.5 Mbps

- Power supply via PCI Express interface or via SATA 15 pin power connector
- Electrical power:

USB Type-CTM: max. 15 watt (5 V / 3 A)

USB Type-A: max. 4.5 watt (5 V / 0.9 A)

- Supports eXtensible Host Controller Interface (xHCI) specification 1.1
- Supports UASP