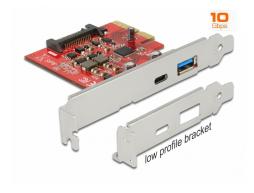

# Delock PCI Express x4 Card > 1 x external USB Type-C<sup>™</sup> female + 1 x external USB 3.1 Gen 2 Type-A female

## **Specification**

• Connectors:

external:

1 x SuperSpeed USB 10 Gbps (USB 3.1 Gen 2) USB Type-C™ female

1 x SuperSpeed USB 10 Gbps (USB 3.1 Gen 2) Type-A female internal:

1 x SATA 15 pin power connector

# **Package content**

- PCI Express card SuperSpeed USB 10 Gbps
- Low profile bracket
- Driver CD
- User manual

### Interface

| External: | 1 x USB 10 Gbps USB Type-C <sup>™</sup> female<br>1 x USB 10 Gbps Type-A female |
|-----------|---------------------------------------------------------------------------------|
| Internal: | 1 x SATA 15 pin plug<br>1 x PCI Express x4, V3.0                                |