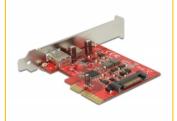

# Delock PCI Express x4 Card > 1 x external USB Type-C<sup>™</sup> female + 1 x external USB 3.1 Gen 2 Type-A female

## **Specification**

• Connectors:

external:

1 x SuperSpeed USB 10 Gbps (USB 3.1 Gen 2) USB Type-C™ female

1 x SuperSpeed USB 10 Gbps (USB 3.1 Gen 2) Type-A female internal:

1 x SATA 15 pin power connector

# **Package content**

- PCI Express card SuperSpeed USB 10 Gbps
- Low profile bracket
- Driver CD
- User manual

### Interface

| External: | 1 x USB 10 Gbps USB Type-C <sup>™</sup> female<br>1 x USB 10 Gbps Type-A female |
|-----------|---------------------------------------------------------------------------------|
| Internal: | 1 x SATA 15 pin plug<br>1 x PCI Express x4, V3.0                                |