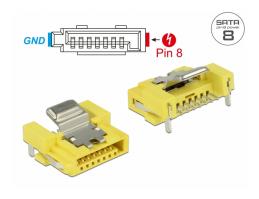

## **Specification**

- Connector: 1 x SATA 6 Gb/s receptacle pin 8 power with latchtype
- 7 pin for data connection
- 2 pin for power supply
- Dimensions (LxWxH): ca. 12 x 8 x 15 mm

## Interface

connector:

1 x SATA 6 Gb/s receptacle pin 8 power with latchtype

## **Physical characteristics**

Colour: yellow