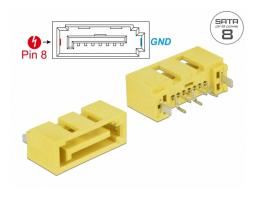

## **Specification**

- Connector: 1 x SATA 6 Gb/s plug pin 8 power with latchtype
- 7 pin for data connection
- 2 pin for power supply
- Dimensions (LxWxH): ca. 17 x 6.4 x 8.4 mm

## Interface

connector:

1 x SATA 6 Gb/s plug pin 8 power with latchtype

## **Physical characteristics**

Colour: yellow