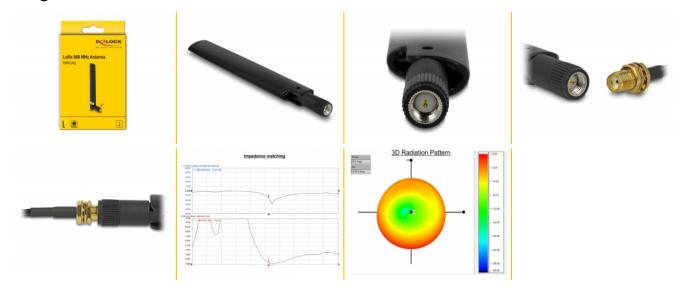

#### Item no. 89769

EAN: 4043619897698 Country of origin: Taiwan, Republic of China Package: Retail Box

## Specification

- Connector: 1 x SMA plug
- Frequency range: 860 870 MHz
- ZigBee 868 MHz , Z-Wave 868 MHz, LoRa 868 MHz
- Antenna gain: 3 dBi
- Impedance: 50 Ohm
- Efficiency: 45.91 %
- VSWR: 1.5
- Polarisation: vertical
- Operating temperature: -20 °C ~ 65 °C
- Housing material: ABS
- Colour: black
- Antenna length: ca. 13.5 cm

## **Technical characteristics**

| Frequency range: | 860 - 870 MHz |
|------------------|---------------|
| Antenna gain:    | 3 dBi         |
| Impedance:       | 50 Ω          |
| Polarisation:    | vertical      |
| VSWR:            | 1.5           |

## **Physical characteristics**

| Antenna type:           | omnidirectional |
|-------------------------|-----------------|
| Housing material:       | ABS             |
| Length with tilt joint: | 13.5 cm         |
| Colour:                 | black           |