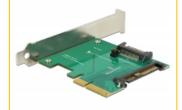

# Delock PCI Express x4 Card > 1 x internal U.2 NVMe SFF-8639 male

## Description

This PCI Express card by Delock expands the PC by one U.2 interface. It can be connected to e.g. the 2.5" Intel® 750 Series NVMe SSD.

## **Specification**

• Connectors:

internal:

- 1 x U.2 SFF-8639 male
- 1 x PCI Express x4, V3.0
- 1 x SATA 15 pin plug
- 2 x jumper to set the power supply via PCIe or SATA interface
- 1 x LED indicator
- Supports NVM Express (NVMe)

## Interface

| Internal: | 1 x PCI Express x4, V3.0 |
|-----------|--------------------------|
|           | 1 x SATA 15 pin plug     |
|           | 1 x U.2 SFF-8639 male    |