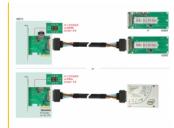

## Description

This PCI Express card by Delock expands the PC by one U.2 interface. It can be connected to e.g. the 2.5" Intel® 750 Series NVMe SSD.

## **Specification**

• Connectors:

internal:

- 1 x U.2 SFF-8639 male
- 1 x PCI Express x4, V3.0
- 1 x SATA 15 pin plug
- 2 x jumper to set the power supply via PCIe or SATA interface
- 1 x LED indicator
- Supports NVM Express (NVMe)

## Interface

| Internal: | 1 x PCI Express x4, V3.0 |
|-----------|--------------------------|
|           | 1 x SATA 15 pin plug     |
|           | 1 x U.2 SFF-8639 male    |