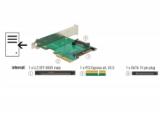

## **Specification**

• Connectors:

internal:

- 1 x U.2 SFF-8639 male
- 1 x PCI Express x4, V3.0
- 1 x SATA 15 pin plug
- 2 x jumper to set the power supply via PCIe or SATA interface
- 1 x LED indicator
- Supports NVM Express (NVMe)

## Interface

| Internal: | 1 x PCI Express x4, V3.0 |
|-----------|--------------------------|
|           | 1 x SATA 15 pin plug     |
|           | 1 x U.2 SFF-8639 male    |