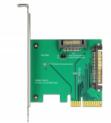

# Delock PCI Express x4 Card > 1 x internal U.2 NVMe SFF-8639 male

## Description

This PCI Express card by Delock expands the PC by one U.2 interface. It can be connected to e.g. the 2.5" Intel® 750 Series NVMe SSD.

## **Specification**

• Connectors:

internal:

- 1 x U.2 SFF-8639 male
- 1 x PCI Express x4, V3.0
- 1 x SATA 15 pin plug
- 2 x jumper to set the power supply via PCIe or SATA interface
- 1 x LED indicator
- Supports NVM Express (NVMe)

## Interface

| Internal: | 1 x PCI Express x4, V3.0 |
|-----------|--------------------------|
|           | 1 x SATA 15 pin plug     |
|           | 1 x U.2 SFF-8639 male    |