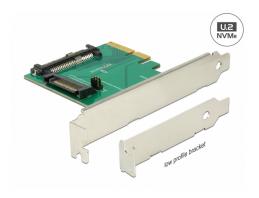

# Delock PCI Express x4 Card > 1 x internal U.2 NVMe SFF-8639 male

## Description

This PCI Express card by Delock expands the PC by one U.2 interface. It can be connected to e.g. the 2.5" Intel® 750 Series NVMe SSD.

## **Specification**

• Connectors:

internal:

- 1 x U.2 SFF-8639 male
- 1 x PCI Express x4, V3.0
- 1 x SATA 15 pin plug
- 2 x jumper to set the power supply via PCIe or SATA interface
- 1 x LED indicator
- Supports NVM Express (NVMe)

## Interface

| Internal: | 1 x PCI Express x4, V3.0 |
|-----------|--------------------------|
|           | 1 x SATA 15 pin plug     |
|           | 1 x U.2 SFF-8639 male    |