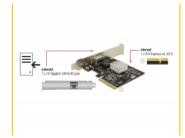

## **Description**

This PCI Express card by Delock offers a network port with a data transfer rate up to 10 Gbps over conventional Cat.6 or Cat.6A copper cables. With the NBASE-T technology additional speeds of 2.5 Gbps and 5 Gbps are available. This allows higher transmission rates than 1 Gbps, when a 10 Gbps connection is not possible with the existing cable.

## **Specification**

Connectors:

external: 1 x 10 Gigabit LAN RJ45 jack internal: 1 x PCI Express x4, V2.0

• Chipset: Tehuti TN4010

• Data transfer rate:

Fast Ethernet up to 100 Mbps
Gigabit Ethernet up to 1 Gbps
NBASE-T (draft) with up to 2.5 Gbps and 5 Gbps
10 Gigabit Ethernet up to 10 Gbps
PCI Express x4 up to 16 Gbps

#### Interface

| External: | 1 x 10 Gigabit LAN RJ45 jack |
|-----------|------------------------------|
| Internal: | 1 x PCI Express x4, V2.0     |