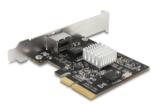

# Delock PCI Express x4 Card 1 x RJ45 10 Gigabit LAN TN4010

## **Specification**

Connectors:

external: 1 x 10 Gigabit LAN RJ45 jack internal: 1 x PCI Express x4, V2.0

• Chipset: Tehuti TN4010

• Data transfer rate:

Fast Ethernet up to 100 Mbps
Gigabit Ethernet up to 1 Gbps
NBASE-T (draft) with up to 2.5 Gbps and 5 Gbps
10 Gigabit Ethernet up to 10 Gbps
PCI Express x4 up to 16 Gbps

#### Interface

| External: | 1 x 10 Gigabit LAN RJ45 jack |
|-----------|------------------------------|
| Internal: | 1 x PCI Express x4, V2.0     |