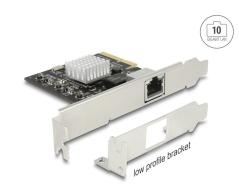

# Delock PCI Express x4 Card 1 x RJ45 10 Gigabit LAN TN4010

## **Specification**

Connectors:

external: 1 x 10 Gigabit LAN RJ45 jack internal: 1 x PCI Express x4, V2.0

• Chipset: Tehuti TN4010

• Data transfer rate:

Fast Ethernet up to 100 Mbps
Gigabit Ethernet up to 1 Gbps
NBASE-T (draft) with up to 2.5 Gbps and 5 Gbps
10 Gigabit Ethernet up to 10 Gbps
PCI Express x4 up to 16 Gbps

## **Package content**

- PCI Express card
- Low profile bracket
- Driver CD
- User manual

#### Interface

| External: | 1 x 10 Gigabit LAN RJ45 jack |
|-----------|------------------------------|
| Internal: | 1 x PCI Express x4, V2.0     |

# **Physical characteristics**

| Slot bracket: | Low Profile |
|---------------|-------------|
|               | standard    |