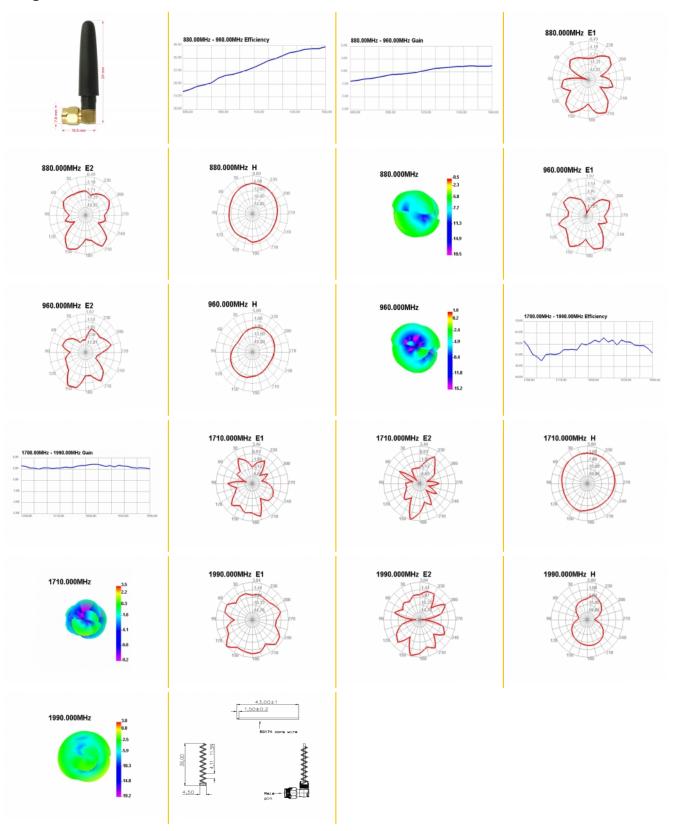

#### **Specification**

- Connector: 1 x SMA plug 90°
- GSM, UMTS, LTE, Z-Wave 908 / 921 MHz, ZigBee 902 / 928 MHz, DECT, NB-IoT
- Frequency range:

880 - 960 MHz

1710 - 1990 MHz

- · Antenna gain: 2 dBi
- Impedance: 50 Ohm
- VSWR: 2.0
- · Polarisation: linear
- Operating temperature: -40 °C ~ 85 °C
- Housing material: rubber
- Colour: black
- Antenna length: ca. 5 cm

### **Technical characteristics**

| Frequency range:       | 1710 - 1990 MHz<br>880 - 960 MHz |
|------------------------|----------------------------------|
| Antenna gain:          | 2 dBi                            |
| Impedance:             | 50 Ω                             |
| Operating temperature: | -40 °C ~ 85 °C                   |
| Polarisation:          | linear                           |
| VSWR:                  | 2.0                              |

# **Physical characteristics**

| Antenna type:     | omnidirectional |
|-------------------|-----------------|
| Housing material: | rubber          |
| Length:           | 5 cm            |
| Colour:           | black           |