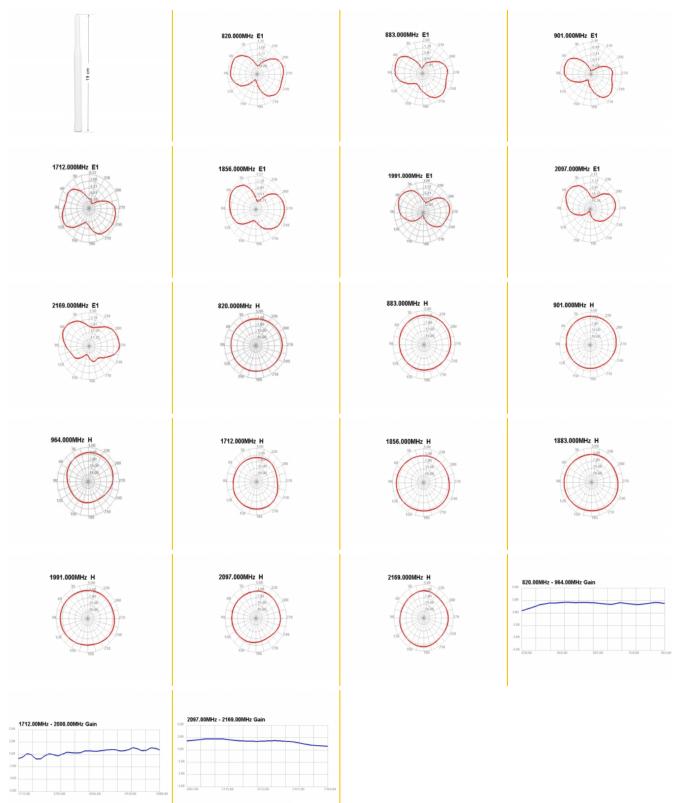

### **Specification**

- Connector: 1 x SMA plug
- GSM, UMTS, LTE, ZigBee 928 MHz, DECT, NB-IoT, Z-Wave, LoRa 915 MHz
- Frequency range:
  - 880 960 MHz
  - 1710 1880 MHz
  - 1850 1990 MHz
  - 2110 2170 MHz
- Antenna gain: 0.3 2.9 dBi
- Impedance: 50 Ohm
- VSWR: 2.5 (824 1990 MHz) ; 3.0 (2110 2170 MHz)
- Polarisation: linear, vertical
- Operating temperature: -20 °C ~ 70 °C
- Housing material: rubber
- Colour: white
- Antenna length: ca. 19 cm
- Thread diameter: ca. 11.7 mm

#### Interface

| connector:                | 1 x SMA plug                                                           |  |
|---------------------------|------------------------------------------------------------------------|--|
| Technical characteristics |                                                                        |  |
| Frequency range:          | 1710 - 1880 MHz<br>1850 - 1990 MHz<br>2110 - 2170 MHz<br>880 - 960 MHz |  |
| Gain:                     | 0.3 - 2.9 dBi                                                          |  |
| Impedance:                | 50 Ω                                                                   |  |
| Operating temperature:    | -20 °C ~ 70 °C                                                         |  |
| Polarisation:             | linear vertical                                                        |  |
| VSWR:                     | 2,5 (824 - 1990 MHz) ; 3,0 (2110 - 2170 MHz)                           |  |