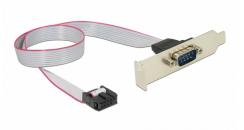

#### Description

This slot bracket by Delock expands the PC by an external COM port and can be mounted in Mini PCs due to the low profile bracket. The cable of the slot bracket can be connected internally to a suitable 9 pin header. Thus the internal connection will be lead outside, in order to connect devices with serial COM Port connector to the computer.

### **Specification**

- Connection: internal: 1 x 9 pin serial pin header RS-232 female external: 1 x 9 pin serial DB9 RS-232 male
- · Low profile Slot bracket for installation into PC slot
- Pitch distance: 2.54 mm
- Cable length: ca. 25 cm
- Slot bracket: low profile
- Cable colour: grey
- Pin layout serial > internal port
  1-1, 6-2, 2-3, 7-4, 3-5, 8-6, 4-7, 9-8, 5-9