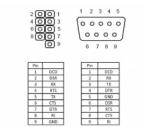

### **Specification**

- Connection: internal: 1 x 9 pin serial pin header RS-232 female external: 1 x 9 pin serial DB9 RS-232 male
- · Low profile Slot bracket for installation into PC slot
- Pitch distance: 2.54 mm
- Cable length: ca. 25 cm
- Slot bracket: low profile
- Cable colour: grey
- Pin layout serial > internal port
  1-1, 6-2, 2-3, 7-4, 3-5, 8-6, 4-7, 9-8, 5-9