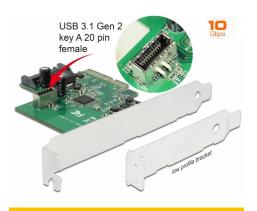

# Delock PCI Express Card > 1 x internal USB 3.1 Gen 2 key A 20 pin female

#### Description

This PCI Express card by Delock expands the PC by one internal USB 3.1 key A 20 pin female port. Various cables can be connected to the card, to provide either one USB Type-C<sup>™</sup> or one USB Type-A interface.

### Specification

- Connectors: internal: 1 x SuperSpeed USB 10 Gbps (USB 3.1 Gen 2) key A 20 pin female
  - 1 x SATA 15 pin power plug 1 x PCI Express x4, V3.0
- Chipset: Asmedia ASM2142
- Data transfer rate up to: SuperSpeed USB 10 Gbps, SuperSpeed USB 5 Gbps, Hi-Speed 480 Mbps, Full-Speed 12 Mbps, Low-Speed 1.5 Mbps
- Power supply via PCI Express interface or via SATA 15 pin power connector
- Supports eXtensible Host Controller Interface (xHCI) specification 1.1
- Compliant with USB Attached SCSI Protocol (UASP) Rev. 1.0

#### Package content

- PCI Express card
- Low profile bracket
- User manual

#### Interface

| Internal: | 1 x PCI Express x4, V3.0            |
|-----------|-------------------------------------|
|           | 1 x USB 10 Gbps key A 20 pin female |
|           | 1 x SATA 15 pin power plug          |