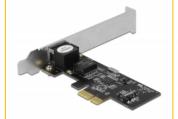

# Delock PCI Express x1 Card to 1 x RJ45 2.5 Gigabit LAN i225

# **Description**

The PCI Express card by Delock offers **one network port** with a data transfer rate up to **2500 Mbps**.

#### **Specification**

Connectors:

external: 1 x 2.5 Gigabit LAN RJ45 jack

internal: 1 x PCI Express x1, V2.1

Chipset: Intel i225V

· Data transfer rate:

Ethernet up to 10 Mbps

Fast Ethernet up to 100 Mbps