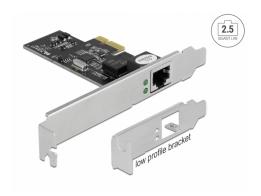

# Delock PCI Express x1 Card to 1 x RJ45 2.5 Gigabit LAN i225

# **Description**

The PCI Express card by Delock offers **one network port** with a data transfer rate up to **2500 Mbps**.

#### **Specification**

Connectors:

external: 1 x 2.5 Gigabit LAN RJ45 jack

internal: 1 x PCI Express x1, V2.1

Chipset: Intel i225V

· Data transfer rate:

Ethernet up to 10 Mbps

Fast Ethernet up to 100 Mbps

### **Package content**

- PCI Express card
- · Low profile bracket
- Driver CD
- User manual