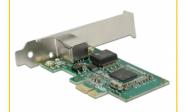

# Delock PCI Express x1 Card 1 x RJ45 Gigabit LAN BCM5751

## **Specification**

Connectors:

external: 1 x Gigabit LAN RJ45 jack internal: 1 x PCI Express x1, V1.1

• Chipset: Broadcom BCM5751

· Data transfer rate:

Ethernet up to 10 Mb/s

Fast Ethernet up to 100 Mb/s

Gigabit Ethernet up to 1000 Mb/s

## Package content

- PCI Express card
- Low profile bracket
- Driver CD
- User manual