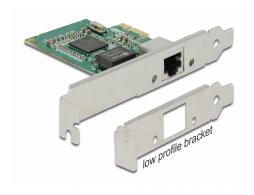

# Delock PCI Express x1 Card 1 x RJ45 Gigabit LAN BCM5751

## **Specification**

Connectors:

external: 1 x Gigabit LAN RJ45 jack internal: 1 x PCI Express x1, V1.1

• Chipset: Broadcom BCM5751

· Data transfer rate:

Ethernet up to 10 Mb/s

Fast Ethernet up to 100 Mb/s

Gigabit Ethernet up to 1000 Mb/s

## Package content

- PCI Express card
- Low profile bracket
- Driver CD
- User manual