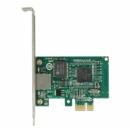

# Delock PCI Express x1 Card 1 x RJ45 Gigabit LAN BCM5751

## **Specification**

Connectors:

external: 1 x Gigabit LAN RJ45 jack internal: 1 x PCI Express x1, V1.1

• Chipset: Broadcom BCM5751

· Data transfer rate:

Ethernet up to 10 Mb/s

Fast Ethernet up to 100 Mb/s

Gigabit Ethernet up to 1000 Mb/s

## Package content

- PCI Express card
- Low profile bracket
- Driver CD
- User manual