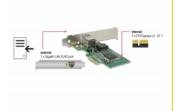

## Description

The PCI Express card by Delock offers one network port with a data transfer rate of up to 1000 Mb/s.

## **Specification**

Connectors:

external: 1 x Gigabit LAN RJ45 jack internal: 1 x PCI Express x1, V1.1

• Chipset: Broadcom BCM5751

· Data transfer rate:

Ethernet up to 10 Mb/s

Fast Ethernet up to 100 Mb/s

Gigabit Ethernet up to 1000 Mb/s

## **Interface**

| External: | 1 x Gigabit LAN RJ45 jack |
|-----------|---------------------------|
| Internal: | 1 x PCI Express x1, V1.1  |