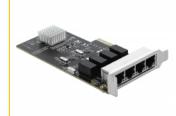

# Delock PCI Express x4 Card 4 x RJ45 Gigabit LAN RTL8111

## **Specification**

Connectors:

external: 4 x Gigabit LAN RJ45 jack internal: 1 x PCI Express x4, V2.0

• Chipset: Realtek RTL8111G

• Data transfer rate:

Ethernet up to 10 Mbps (Half/Full Duplex)

Fast Ethernet up to 100 Mbps (Half/Full Duplex)

## Interface

External: 4 x Gigabit LAN RJ45 jack

Internal: 1 x PCI Express x4, V2.0