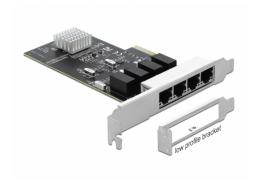

# Delock PCI Express x4 Card 4 x RJ45 Gigabit LAN RTL8111

# Package content

- PCI Express card
- · Low profile bracket
- Driver CD
- User manual

# **Physical characteristics**

Slot bracket: Low Profile standard