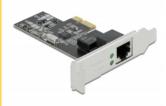

# Delock PCI Express x1 Card 1 x RJ45 2.5 Gigabit LAN RTL8125

#### **Specification**

Connectors:

external: 1 x 2.5 Gigabit LAN RJ45 jack

internal: 1 x PCI Express x1, V2.1

• Chipset: Realtek RTL8125B

• Data transfer rate:

Ethernet up to 10 Mbps (Half/Full Duplex)

Fast Ethernet up to 100 Mbps (Half/Full Duplex)

## **Package content**

- PCI Express card
- · Low profile bracket
- Driver CD
- User manual