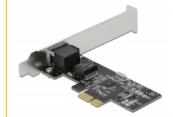

# Delock PCI Express x1 Card 1 x RJ45 2.5 Gigabit LAN RTL8125

#### **Specification**

Connectors:

external: 1 x 2.5 Gigabit LAN RJ45 jack

internal: 1 x PCI Express x1, V2.1

• Chipset: Realtek RTL8125B

• Data transfer rate:

Ethernet up to 10 Mbps (Half/Full Duplex)

Fast Ethernet up to 100 Mbps (Half/Full Duplex)

## **Package content**

- PCI Express card
- · Low profile bracket
- Driver CD
- User manual