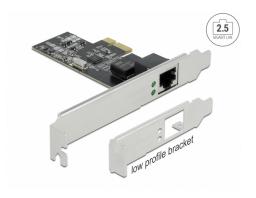

# Delock PCI Express x1 Card 1 x RJ45 2.5 Gigabit LAN RTL8125

#### **Specification**

Connectors:

external: 1 x 2.5 Gigabit LAN RJ45 jack

internal: 1 x PCI Express x1, V2.1

• Chipset: Realtek RTL8125B

• Data transfer rate:

Ethernet up to 10 Mbps (Half/Full Duplex)

Fast Ethernet up to 100 Mbps (Half/Full Duplex)

## **Package content**

- PCI Express card
- · Low profile bracket
- Driver CD
- User manual