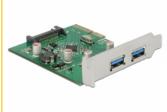

# Delock PCI Express x4 Card > 2 x external USB 3.1 Gen 2 Type-A female

#### Description

This PCI Express card by Delock expands the PC by two external USB 3.1 ports. Different USB Type-A devices, such as docking stations, card readers, external housings etc., can be connected to the card.

## **Specification**

Connector:

external:

2 x SuperSpeed USB 10 Gbps (USB 3.1 Gen 2) Type-A female internal:

1 x SATA 15 pin power connector

1 x PCI Express x4, V2.0

- Chipset: Asmedia ASM1142
- Data transfer rate up to: