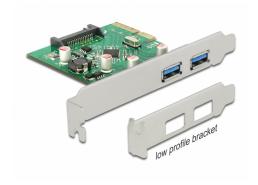

# Delock PCI Express x4 Card > 2 x external USB 3.1 Gen 2 Type-A female

#### Description

This PCI Express card by Delock expands the PC by two external USB 3.1 ports. Different USB Type-A devices, such as docking stations, card readers, external housings etc., can be connected to the card.

## **Package content**

- PCI Express card SuperSpeed USB 10 Gbps
- · Low profile bracket
- Driver CD
- User manual