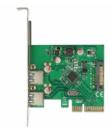

# Delock PCI Express x4 Card > 2 x external USB 3.1 Gen 2 Type-A female

#### Description

This PCI Express card by Delock expands the PC by two external USB 3.1 ports. Different USB Type-A devices, such as docking stations, card readers, external housings etc., can be connected to the card.

## **Specification**

Connector:

external:

2 x SuperSpeed USB 10 Gbps (USB 3.1 Gen 2) Type-A female internal:

1 x SATA 15 pin power connector

1 x PCI Express x4, V2.0

- Chipset: Asmedia ASM1142
- Data transfer rate up to: