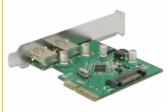

# Delock PCI Express x4 Card > 2 x external USB 3.1 Gen 2 Type-A female

#### Description

This PCI Express card by Delock expands the PC by two external USB 3.1 ports. Different USB Type-A devices, such as docking stations, card readers, external housings etc., can be connected to the card.

## **Specification**

Connector:

external:

2 x SuperSpeed USB 10 Gbps (USB 3.1 Gen 2) Type-A female internal:

1 x SATA 15 pin power connector

1 x PCI Express x4, V2.0

- Chipset: Asmedia ASM1142
- Data transfer rate up to: