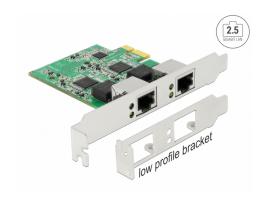

# Delock PCI Express x1 Card 2 x RJ45 2.5 Gigabit LAN RTL8125

## **Package content**

- PCI Express card
- · Low profile bracket
- Driver CD
- User manual

# **Physical characteristics**

| Slot bracket: | Low Profile |
|---------------|-------------|
|               | standard    |