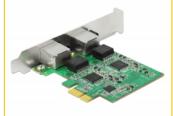

# Delock PCI Express x1 Card 2 x RJ45 2.5 Gigabit LAN RTL8125

## **Specification**

Connectors:

external: 2 x 2.5 Gigabit LAN RJ45 jack

internal: 1 x PCI Express x1, V2.1

- Chipset: Realtek RTL8125
- Data transfer rate:

Fast Ethernet up to 100 Mbps (Half/Full Duplex)

Gigabit Ethernet up to 1000 Mbps (Half/Full Duplex)

## Interface

| External: | 2 x Gigabit LAN RJ45 jack |
|-----------|---------------------------|
| Internal: | 1 x PCI Express x1, V2.1  |