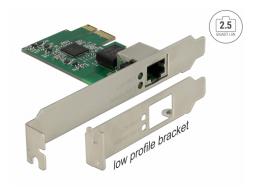

# Delock PCI Express x1 Card 1 x RJ45 2.5 Gigabit LAN RTL8125

#### Description

The PCI Express card by Delock offers one network port with a data transfer rate up to 2500 Mbps.

#### **Specification**

- Connectors: external: 1 x 2.5 Gigabit LAN RJ45 jack internal: 1 x PCI Express x1, V2.1
- Chipset: Realtek RTL8125
- Data transfer rate:

Fast Ethernet up to 100 Mbps (Half/Full Duplex) Gigabit Ethernet up to 1000 Mbps (Half/Full Duplex) NBASE-T with up to 2.5 Gbps (Half/Full Duplex) PCI Express x1 up to 2.5 Gbps

#### Package content

- PCI Express card
- Low profile bracket
- Driver CD
- User manual

# Physical characteristics

| Slot bracket: | Low Profile |
|---------------|-------------|
|               | standard    |