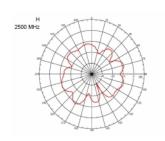

#### **Specification**

Connector: 1 x SMA plug

· Frequency range:

690 - 960 MHz

1710 - 2170 MHz

2400 - 2700 MHz

- ZigBee, DECT, Z-Wave, LoRa 868 MHz / 915 MHz
- Antenna gain: 3 dBi
- Impedance: 50 Ohm
- VSWR: 2.0
- Polarisation: vertical
- Transmission power: max. 10 W
- Antenna type: rod antenna
- Wall mounting brackets
- Operating temperature: -30 °C ~ 70 °C
- · Housing material: plastic
- · Base: metal

### **Technical characteristics**

| Frequency range:       | 2400 MHz - 2700 MHz<br>690 - 960 MHz<br>1710 MHz - 2170 MHz |
|------------------------|-------------------------------------------------------------|
| Gain:                  | 3 dBi                                                       |
| Impedance:             | 50 Ω                                                        |
| Operating temperature: | -30 °C ~ 70 °C                                              |
| Polarisation:          | vertical                                                    |
| Power handling:        | 10 W                                                        |
| VSWR:                  | 2.0                                                         |