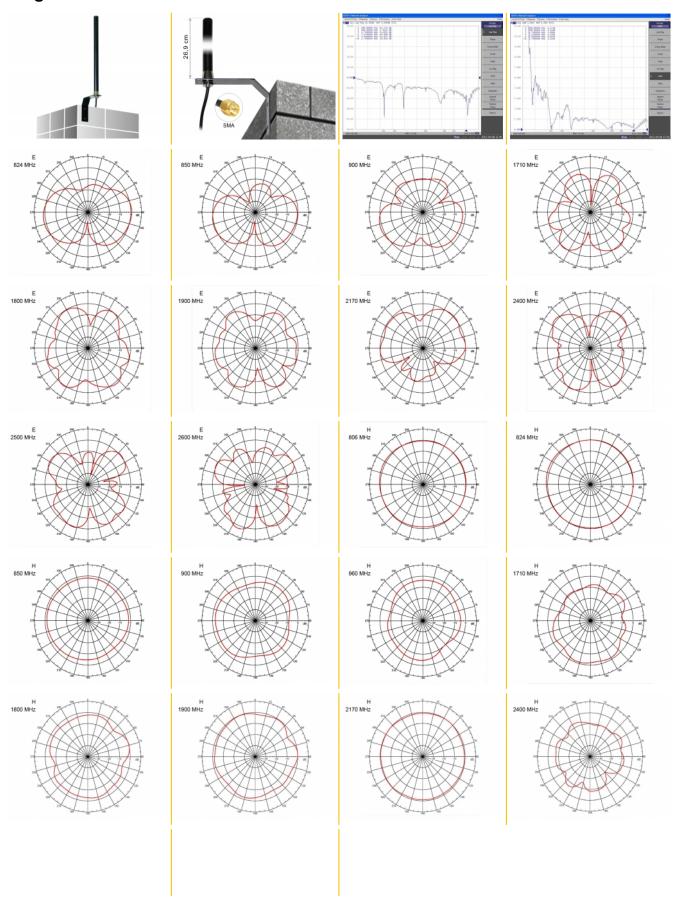

#### **Specification**

Connector: 1 x SMA plug

· Frequency range:

690 - 960 MHz

1710 - 2170 MHz

2400 - 2700 MHz

- ZigBee, DECT, Z-Wave, LoRa 868 MHz / 915 MHz
- Antenna gain: 3 dBi
- Impedance: 50 Ohm
- VSWR: 2.0
- Polarisation: vertical
- Transmission power: max. 10 W
- Antenna type: rod antenna
- Wall mounting brackets
- Operating temperature: -30 °C ~ 70 °C
- · Housing material: plastic
- · Base: metal

#### DATASHEET

Colour: blackCable: coaxial

Cable type: RG-58Cable colour: black

• Cable diameter: ca. 5 mm

• Cable attenuation: 0.57 dB @ 1 GHz per meter

• Cable length: ca. 3 m

• Dimensions (LxD): ca. 26.9 x 1.6 cm

### **Technical characteristics**

| Frequency range:       | 2400 MHz - 2700 MHz<br>690 - 960 MHz<br>1710 MHz - 2170 MHz |
|------------------------|-------------------------------------------------------------|
| Gain:                  | 3 dBi                                                       |
| Impedance:             | 50 Ω                                                        |
| Operating temperature: | -30 °C ~ 70 °C                                              |
| Polarisation:          | vertical                                                    |
| Power handling:        | 10 W                                                        |
| VSWR:                  | 2.0                                                         |

# **Physical characteristics**

| Cable category: | coaxial |
|-----------------|---------|
| Cable type:     | RG-58   |
| Cable colour:   | black   |
| Cable length:   | 3 m     |
| Length:         | 26.9 cm |
| Colour:         | black   |