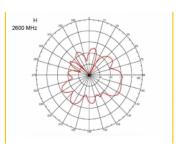

#### **Specification**

Connector: 1 x SMA plug

· Frequency range:

690 - 960 MHz

1710 - 2170 MHz

2400 - 2700 MHz

- ZigBee, DECT, Z-Wave, LoRa 868 MHz / 915 MHz
- Antenna gain: 3 dBi
- Impedance: 50 Ohm
- VSWR: 2.0
- Polarisation: vertical
- Transmission power: max. 10 W
- Antenna type: rod antenna
- Wall mounting brackets
- Operating temperature: -30 °C ~ 70 °C
- · Housing material: plastic
- · Base: metal

### **Technical characteristics**

| Frequency range:       | 2400 MHz - 2700 MHz<br>690 - 960 MHz<br>1710 MHz - 2170 MHz |
|------------------------|-------------------------------------------------------------|
| Gain:                  | 3 dBi                                                       |
| Impedance:             | 50 Ω                                                        |
| Operating temperature: | -30 °C ~ 70 °C                                              |
| Polarisation:          | vertical                                                    |
| Power handling:        | 10 W                                                        |
| VSWR:                  | 2.0                                                         |