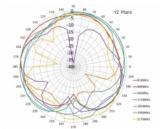

## **Specification**

• Connector: 1 x SMA plug

• LTE band: 1-6; 8-10; 19; 25; 33-37; 39

• Frequency range: 824 - 960, 1920 - 2170, 2400 - 2500 MHz

• GSM, UMTS, Bluetooth, WLAN 2.4 GHz, ZigBee, DECT, Z-Wave

Antenna gain: 2 dBiImpedance: 50 OhmPolarisation: vertical

• VSWR: 2.0

• Operating temperature: -40 °C ~ 85 °C

• Colour: black

• Dimensions (LxWxH): ca. 11.56 x 2.17 x 0.58 cm

Cable type: coaxialCable type: RG-174Cable colour: black

## **Technical characteristics**

| Frequency range:       | 824 MHz - 960 MHz<br>2400 MHz - 2500 MHz<br>1710 MHz - 2170 MHz |
|------------------------|-----------------------------------------------------------------|
| Gain:                  | 2.5 dBi                                                         |
| Impedance:             | 50 Ω                                                            |
| Operating temperature: | -40 °C ~ 85 °C                                                  |
| Polarisation:          | linear vertical                                                 |
| VSWR:                  | 2.0                                                             |