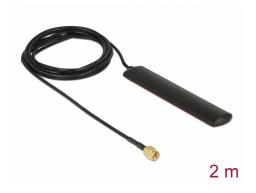

# Delock GSM UMTS LTE WLAN 2.4 GHz Antenna SMA plug 2 dBi omnidirectional fixed black self-adhesive

## **Specification**

• Connector: 1 x SMA plug

• LTE band: 1-6; 8-10; 19; 25; 33-37; 39

• Frequency range: 824 - 960, 1920 - 2170, 2400 - 2500 MHz

• GSM, UMTS, Bluetooth, WLAN 2.4 GHz, ZigBee, DECT, Z-Wave

Antenna gain: 2 dBiImpedance: 50 OhmPolarisation: vertical

• VSWR: 2.0

• Operating temperature: -40 °C ~ 85 °C

• Colour: black

• Dimensions (LxWxH): ca. 11.56 x 2.17 x 0.58 cm

Cable type: coaxialCable type: RG-174Cable colour: black

• Cable attenuation: 1.8 dB @ 1.8 GHz pro Meter

• Cable diameter: ca. 2.7 mm

• Cable length incl. connector: ca. 2 m

#### General

| Mounting type:        | Self adhesive |
|-----------------------|---------------|
| Suitable for indoor:  | yes           |
| Suitable for outdoor: | no            |

### Interface

1 x SMA connector:

# **Physical characteristics**

| Housing colour:               | black                             |
|-------------------------------|-----------------------------------|
| Housing material:             | ABS                               |
| Cable category:               | coaxial                           |
| Cable type:                   | RG-174                            |
| Cable attenuation:            | 1.5 dB @ 1.5 GHz per meter RG-174 |
| Cable colour:                 | black                             |
| Cable length incl. connector: | 2 m                               |
| Length:                       | 11.56 cm                          |
| Width:                        | 2.17 cm                           |

| Height: | 0.58 cm |
|---------|---------|
| Colour: | black   |