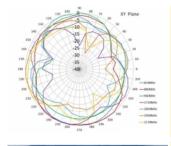

## **Specification**

• Connector: 1 x SMA plug

• LTE band: 1-6; 8-10; 19; 25; 33-37; 39

• Frequency range: 824 - 960, 1920 - 2170, 2400 - 2500 MHz

• GSM, UMTS, Bluetooth, WLAN 2.4 GHz, ZigBee, DECT, Z-Wave

Antenna gain: 2 dBiImpedance: 50 OhmPolarisation: vertical

• VSWR: 2.0

• Operating temperature: -40 °C ~ 85 °C

• Colour: black

• Dimensions (LxWxH): ca. 11.56 x 2.17 x 0.58 cm

Cable type: coaxialCable type: RG-174Cable colour: black

## **Technical characteristics**

| Frequency range:       | 824 MHz - 960 MHz<br>2400 MHz - 2500 MHz<br>1710 MHz - 2170 MHz |
|------------------------|-----------------------------------------------------------------|
| Gain:                  | 2.5 dBi                                                         |
| Impedance:             | 50 Ω                                                            |
| Operating temperature: | -40 °C ~ 85 °C                                                  |
| Polarisation:          | linear vertical                                                 |
| VSWR:                  | 2.0                                                             |