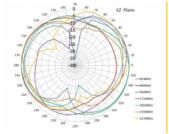

## **Specification**

• Connector: 1 x SMA plug

• LTE band: 1-6; 8-10; 19; 25; 33-37; 39

• Frequency range: 824 - 960, 1920 - 2170, 2400 - 2500 MHz

• GSM, UMTS, Bluetooth, WLAN 2.4 GHz, ZigBee, DECT, Z-Wave

Antenna gain: 2 dBiImpedance: 50 OhmPolarisation: vertical

• VSWR: 2.0

• Operating temperature: -40 °C ~ 85 °C

• Colour: black

• Dimensions (LxWxH): ca. 11.56 x 2.17 x 0.58 cm

Cable type: coaxialCable type: RG-174Cable colour: black

## **Technical characteristics**

| Frequency range:       | 824 MHz - 960 MHz<br>2400 MHz - 2500 MHz<br>1710 MHz - 2170 MHz |
|------------------------|-----------------------------------------------------------------|
| Gain:                  | 2.5 dBi                                                         |
| Impedance:             | 50 Ω                                                            |
| Operating temperature: | -40 °C ~ 85 °C                                                  |
| Polarisation:          | linear vertical                                                 |
| VSWR:                  | 2.0                                                             |