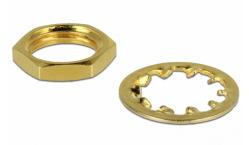

#### Description

This set nut and locking ring by Delock is used to attach a SMA or RP-SMA panel jack.

10 x

### Specification

- Nut: inner thread: 1/4 UNS-2B wrench size: 8.0 mm
- Locking ring: outer diameter: 10.2 mm