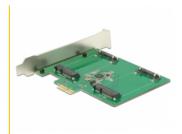

# **Delock PCI Express x1 Card > 2 x internal mSATA**

#### **Description**

This PCI Express card by Delock enables the installation of up to two mSATA modules e.g. SSDs.

Item no. 89479

EAN: 4043619894796

Country of origin: Taiwan, Republic of China

Package: Retail Box

#### **Specification**

• Connector:

internal:

2 x mSATA slots (full size)

1 x PCI Express x1, V2.0

- Chipset: Asmedia ASM1061
- For 3.3 V mSATA module
- Data transfer rate up to 6 Gb/s
- Bootable