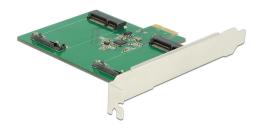

# **Delock PCI Express x1 Card > 2 x internal mSATA**

#### **Description**

This PCI Express card by Delock enables the installation of up to two mSATA modules e.g. SSDs.

Item no. 89479

EAN: 4043619894796

Country of origin: Taiwan, Republic of China

Package: Retail Box

#### **Specification**

• Connector:

internal:

2 x mSATA slots (full size)

1 x PCI Express x1, V2.0

- Chipset: Asmedia ASM1061
- For 3.3 V mSATA module
- Data transfer rate up to 6 Gb/s
- Bootable