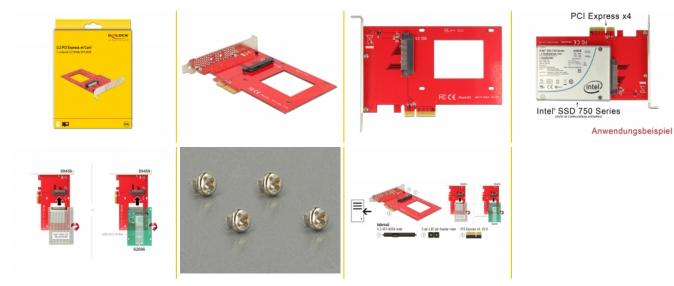

#### Package content

- PCI Express card
- User manual

#### Images

#### Description

This PCI Express card by Delock expands the PC by one U.2 interface. It can be connected e.g. the 2.5" Intel® 750 Series NVMe SSD.