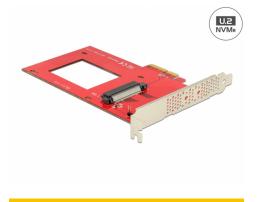

# Delock PCI Express x4 Card > 1 x internal U.2 NVMe SFF-8639

#### Description

This PCI Express card by Delock expands the PC by one U.2 interface. It can be connected e.g. the 2.5" Intel® 750 Series NVMe SSD.

# Specification

- Connectors: internal:
  1 x U.2 SFF-8639 female
  1 x PCI Express x4, V4.0
  1 x 2 pin LED pin header male
- For 2.5" NVMe SSD
- Supports NVM Express (NVMe)