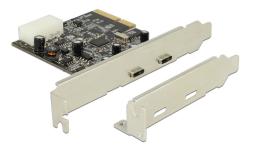

# Delock PCI Express x4 Card > 2 x external SuperSpeed USB 10 Gbps (USB 3.1 Gen 2) USB Type-C<sup>™</sup> female

## **Specification**

Connector:
external:

2 x SuperSpeed USB 10 Gbps (USB 3.1 Gen 2) USB Type-C<sup>™</sup> female internal:

1 x 4 pin power connector

- 1 x PCI Express 2-Lane, V3.0
- Chipset: Asmedia ASM1142
- Data transfer rate up to: SuperSpeed USB 10 Gbps, SuperSpeed USB 5 Gbps, Hi-Speed 480 Mbps, Full-Speed 12 Mbps, Low-Speed 1.5 Mbps
- Power supply via PCI Express interface or via 4 pin power connector
- Electrical power per port: max. 15 watt (+5 V / 3 A)
- Supports eXtensible Host Controller Interface (xHCI) specifications 1.1

## Package content

- PCI Express card SuperSpeed USB 10 Gbps
- Low profile bracket
- Driver CD
- User manual