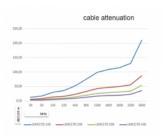

## **Specification**

• Connectors: RP-SMA jack > RP-SMA plug

Cable type: CFD/RF200Impedance: 50 Ohm

Attenuation:

2.4 GHz 0.55 dB per meter 5.7 GHz 0.86 dB per meter

• Diameter: ca. 4.80 mm

· Color: black

• Cable length: ca. 15 m