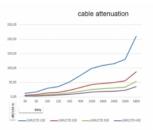

### **Specification**

• Connectors: RP-SMA plug > RP-SMA jack

• Cable type: CFD/RF200

• Attenuation:

2.4 GHz: 0.55 dB per meter 5.7 GHz: 0.86 dB per meter

Impedance: 50 OhmCable diameter: 4.8 mm

Colour: blackLength: ca. 1 m