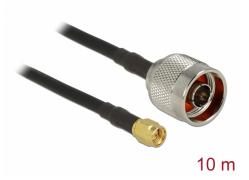

# Delock Antenna Cable N plug > SMA plug CFD200 10 m low loss

### Specification

- Connectors: N plug SMA plug
- Cable type: CFD200
- Attenuation:
  2.4 GHz: 0.55 dB per meter
  5.7 GHz: 0.86 dB per meter
- Impedance: 50 Ohm
- Cable diameter: 4.8 mm
- Minimum bend radius: 12,7 mm
- Colour: black
- Cable length incl. connectors: ca. 10 m