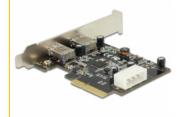

# Delock PCI Express Card > 2 x external USB 3.1 Gen 2 Type-A female

#### Description

This PCI Express card by Delock expands the PC by two external USB 3.1 ports. Different USB devices, such as docking stations, card readers, external enclosures etc., can be connected to the card.

#### **Specification**

Connectors:

external:

2 x SuperSpeed USB 10 Gbps (USB 3.1 Gen 2) Type-A female internal:

1 x 4 pin power connector

1 x PCI Express x4 (2-Lane), V3.0

- Chipset: Asmedia ASM1142
- Data transfer rate up to: