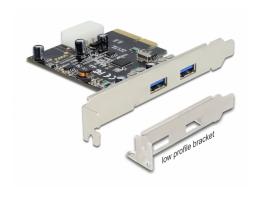

# Delock PCI Express Card > 2 x external USB 3.1 Gen 2 Type-A female

#### Description

This PCI Express card by Delock expands the PC by two external USB 3.1 ports. Different USB devices, such as docking stations, card readers, external enclosures etc., can be connected to the card.

#### **Specification**

Connectors:

external:

2 x SuperSpeed USB 10 Gbps (USB 3.1 Gen 2) Type-A female internal:

1 x 4 pin power connector

1 x PCI Express x4 (2-Lane), V3.0

- Chipset: Asmedia ASM1142
- Data transfer rate up to:

## **Package content**

- PCI Express card SuperSpeed USB 10 Gbps
- · Low profile bracket
- Driver CD
- User manual