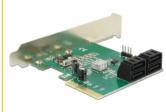

#### Description

The PCI Express card by Delock expands your PC by four SATA 6 Gb/s ports. The card supports a hyperduo function. With this function you can combine a SSD and a HDD to use the advantages of both data mediums. The speed of a SSD and the capacity of a HDD. The card also supports the common RAID 0, RAID 1 and RAID 10.

## **Specification**

- Connector:
  - internal:
  - 4 x SATA 6 Gb/s 7 pin plug
  - 1 x PCI Express x4, V2.0
  - 2 x pin header for PWR LED for indication of hard drive accessing
- Chipset: Marvell 88SE9230
- Data transfer rate up to 6 Gb/s
- Supports RAID 0, RAID 1, RAID 10, Port Multiplier, HyperDuo Virtual Disk (Safe/Capacity)
- Supports HDD and SSD
- Supports Native Command Queuing (NCQ)