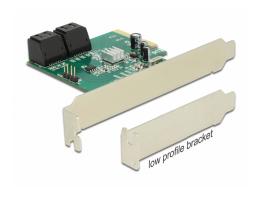

#### Description

The PCI Express card by Delock expands your PC by four SATA 6 Gb/s ports. The card supports a hyperduo function. With this function you can combine a SSD and a HDD to use the advantages of both data mediums. The speed of a SSD and the capacity of a HDD. The card also supports the common RAID 0, RAID 1 and RAID 10.

## **Specification**

- Connector:
  - internal:
  - 4 x SATA 6 Gb/s 7 pin plug
  - 1 x PCI Express x4, V2.0
  - 2 x pin header for PWR LED for indication of hard drive accessing
- Chipset: Marvell 88SE9230
- Data transfer rate up to 6 Gb/s
- Supports RAID 0, RAID 1, RAID 10, Port Multiplier, HyperDuo Virtual Disk (Safe/Capacity)
- Supports HDD and SSD
- Supports Native Command Queuing (NCQ)

#### Package content

PCI Express card

- Low profile bracket
- LED cable
- Driver CD
- User manual