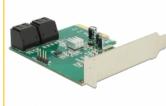

#### Description

The PCI Express card by Delock expands your PC by four SATA 6 Gb/s ports. The card supports a hyperduo function. With this function you can combine a SSD and a HDD to use the advantages of both data mediums. The speed of a SSD and the capacity of a HDD. The card also supports the common RAID 0, RAID 1 and RAID 10.

## **Specification**

- Connector:
  - internal:
  - 4 x SATA 6 Gb/s 7 pin plug
  - 1 x PCI Express x4, V2.0
  - 2 x pin header for PWR LED for indication of hard drive accessing
- Chipset: Marvell 88SE9230
- Data transfer rate up to 6 Gb/s
- Supports RAID 0, RAID 1, RAID 10, Port Multiplier, HyperDuo Virtual Disk (Safe/Capacity)
- Supports HDD and SSD
- Supports Native Command Queuing (NCQ)