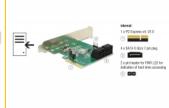

## **Specification**

- Connector:
  - internal:
  - 4 x SATA 6 Gb/s 7 pin plug
  - 1 x PCI Express x4, V2.0
  - 2 x pin header for PWR LED for indication of hard drive accessing
- Chipset: Marvell 88SE9230
- Data transfer rate up to 6 Gb/s
- Supports RAID 0, RAID 1, RAID 10, Port Multiplier, HyperDuo Virtual Disk (Safe/Capacity)
- Supports HDD and SSD
- Supports Native Command Queuing (NCQ)