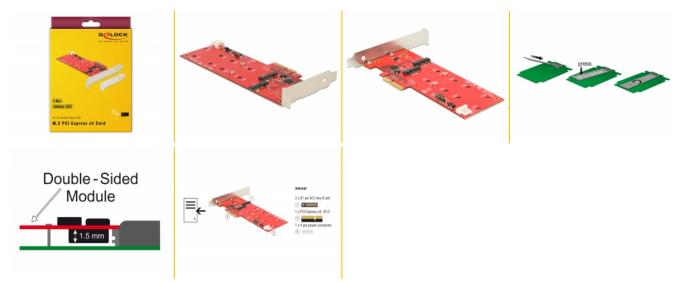

## Description

This PCI Express card by Delock expands the PC by two M.2 slots. Up to two M.2 SATA modules can be connected in format 22110, 2280, 2260, 2242, 2230 with this card.

# Specification

- Connectors: internal: 2 x 67 pin M.2 key B slot
  - 1 x PCI Express x4, V2.0
  - 1 x 4 pin power connector
- Interface: SATA
- Supports M.2 modules in format: 22110, 2280, 2260, 2242 and 2230 with key B or key B+M based on SATA
- Maximum height of the components on the module: 1.5 mm, application of double-sided assembled modules supported
- Power supply via PCI Express interface or via 4 pin power connector
- Data transfer rate up to 6 Gb/s
- Supports Native Command Queuing (NCQ)

## Package content

- PCI Express card
- Low profile bracket
- 2 x fixing screw
- User manual