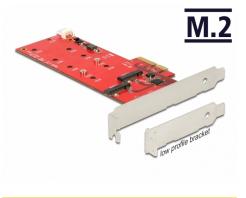

# Delock PCI Express x4 Card > 2 x internal M.2 – Low Profile Form Factor

## Description

This PCI Express card by Delock expands the PC by two M.2 slots. Up to two M.2 SATA modules can be connected in format 22110, 2280, 2260, 2242, 2230 with this card.

# Specification

- Connectors: internal: 2 x 67 pin M.2 key B slot
  - 1 x PCI Express x4, V2.0
  - 1 x 4 pin power connector
- Interface: SATA
- Supports M.2 modules in format: 22110, 2280, 2260, 2242 and 2230 with key B or key B+M based on SATA
- Maximum height of the components on the module: 1.5 mm, application of double-sided assembled modules supported
- Power supply via PCI Express interface or via 4 pin power connector
- Data transfer rate up to 6 Gb/s
- Supports Native Command Queuing (NCQ)