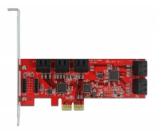

# Delock PCI Express x2 Card > 10 x internal SATA 6 Gb/s - Low Profile Form Factor

### **Description**

The PCI Express card by Delock expands a PC by **ten internal SATA ports**. Different devices such as SSDs, hard drives, DVD-drives etc. can be connected to the card.

### **Specification**

• Connectors:

internal:

10 x SATA 6 Gb/s 7 pin plug

1 x PCI Express x2, V2.0

12 x 2 pin pin header for LED

- · Chipset: JMicron
- Supports Native Command Queuing (NCQ)
- Supports ATA, ATAPI
- Hot Plug