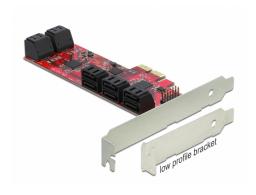

### **Description**

The PCI Express card by Delock expands a PC by **ten internal SATA ports**. Different devices such as SSDs, hard drives, DVD-drives etc. can be connected to the card.

### **Specification**

• Connectors:

internal:

10 x SATA 6 Gb/s 7 pin plug

1 x PCI Express x2, V2.0

12 x 2 pin pin header for LED

- · Chipset: JMicron
- Supports Native Command Queuing (NCQ)
- Supports ATA, ATAPI
- Hot Plug

# Package content

- PCI Express card
- Low profile bracket
- User manual