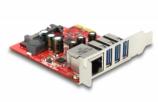

# Delock PCI Express x1 Card to 3 x external USB 5 Gbps + 1 x external Gigabit LAN - Low Profile Form Factor

### **Description**

This PCI Express card by Delock expands the PC by three USB 5 Gbps ports as well as one Gigabit LAN port. Different USB devices, such as docking stations, card readers, external enclosures etc., can be connected to the card. The card offers an additional network port with a data transfer rate up to 1000 Mbps.

### **Specification**

Connectors:

external:

3 x USB 5 Gbps Type-A female

1 x Gigabit LAN RJ45 jack

internal:

1 x SATA 15 pin power connector

1 x PCI Express x1, V2.0