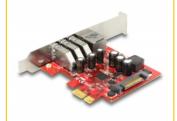

# Delock PCI Express x1 Card to 3 x external USB 5 Gbps + 1 x external Gigabit LAN - Low Profile Form Factor

### **Description**

This PCI Express card by Delock expands the PC by three USB 5 Gbps ports as well as one Gigabit LAN port. Different USB devices, such as docking stations, card readers, external enclosures etc., can be connected to the card. The card offers an additional network port with a data transfer rate up to 1000 Mbps.

### **Specification**

Connectors:

external:

3 x USB 5 Gbps Type-A female

1 x Gigabit LAN RJ45 jack

internal:

1 x SATA 15 pin power connector

1 x PCI Express x1, V2.0