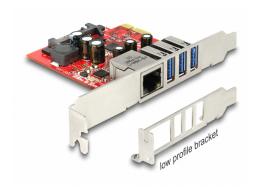

# Delock PCI Express x1 Card to 3 x external USB 5 Gbps + 1 x external Gigabit LAN - Low Profile Form Factor

### **Description**

This PCI Express card by Delock expands the PC by three USB 5 Gbps ports as well as one Gigabit LAN port. Different USB devices, such as docking stations, card readers, external enclosures etc., can be connected to the card. The card offers an additional network port with a data transfer rate up to 1000 Mbps.

### **Specification**

Connectors:

external:

3 x USB 5 Gbps Type-A female

1 x Gigabit LAN RJ45 jack

internal:

1 x SATA 15 pin power connector

1 x PCI Express x1, V2.0

## **Package content**

- PCI Express card
- · Low profile bracket
- Driver CD
- User manual