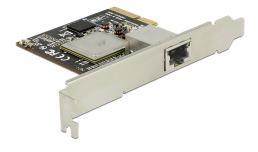

# Delock PCI Express Card > 1 x 10 Gigabit LAN RJ45

### Description

The Delock PCI Express card offers you a network port with a data transfer rate up to 10 Gb/s with conventional Cat.6 or Cat.6A copper cables.

# Specification

- Connector: external: 1 x 10 Gigabit LAN RJ45 female internal: 1 x PCI Express x4, V2.0
- Chipset: Tehuti TN4010
- Data transfer rate: Fast Ethernet up to 100 Mb/s Gigabit up to 1 Gb/s 10 Gigabit up to 10 Gb/s PCI Express x4 up to 20 Gb/s
- Supports IEEE 802.3az (EEE)
- Supports 16k Jumbo frames
- Supports IEEE 802.1Q Virtual LAN (VLAN)
- Supports IEEE 802.3ad Link Aggregation