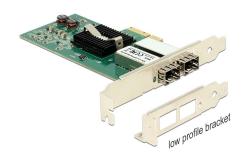

# Delock PCI Express Card > 2 x SFP Slot Gigabit LAN

#### Description

This Delock PCI Express network card provides a connection for two SFP modules with a transfer rate of 1000 Mb/s. The SFP slots accept optional Gigabit SFP modules from Delock to connect a PC via fiber optic cable to the network.

#### **Specification**

• Connector:

internal: 1 x PCI Express x4, V 2.0

external: 2 x SFP slots for Gigabit SFP modules (not included)

- Chipset: Intel 82580DB
- · Data transfer rate:

Gigabit Ethernet up to 1 Gb/s

## Package content

- PCI Express card
- Low profile bracket
- Driver CD
- User manual