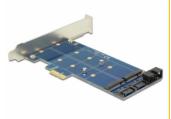

# **Delock PCI Express x1 Card > 2 x internal M.2 NGFF**

#### Description

The PCI Express card by Delock expands your PC by two M.2 NGFF slots. You can connect up to two M.2 NGFF modules in format 22110, 2280, 2260, 2242 and 2230. Whether you connect a module based on SATA or based on USB you have to connect the SATA connector or the USB connector with your mainboard.

### **Specification**

· Connector:

internal:

2 x 67 pin M.2 NGFF key B slot

2 x SATA 7 pin female (for modules based on SATA)

1 x 9 pin USB 2.0 pin header (for modules based on USB)

1 x PCI Express x1 (only for power supply)