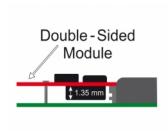

- Interface: SATA / USB
- Supports M.2 NGFF modules in format 22110, 2280, 2260, 2242 and 2230 with key B or key B+M based on SATA or USB
- Maximum height of the components on the module: 1.35 mm application of double-sided assembled modules supported
- Bootable (SATA)
- Data transfer rate up to 6 Gb/s
- · OS independent, no driver installation necessary