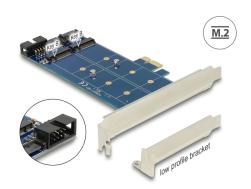

# **Delock PCI Express x1 Card > 2 x internal M.2 NGFF**

#### Description

The PCI Express card by Delock expands your PC by two M.2 NGFF slots. You can connect up to two M.2 NGFF modules in format 22110, 2280, 2260, 2242 and 2230. Whether you connect a module based on SATA or based on USB you have to connect the SATA connector or the USB connector with your mainboard.

### **Specification**

· Connector:

internal:

2 x 67 pin M.2 NGFF key B slot

2 x SATA 7 pin female (for modules based on SATA)

1 x 9 pin USB 2.0 pin header (for modules based on USB)

1 x PCI Express x1 (only for power supply)

# **Package content**

- PCI Express card
- Low profile bracket
- 2 x fixing screw
- 2 x SATA data cable
- 1 x USB pin header cable