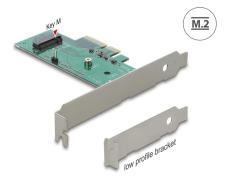

# Delock PCI Express x4 Card > 1 x internal NVMe M.2 Key M 80 mm - Low Profile Form Factor

# Specification

- Connectors: internal: 1 x 67 pin M.2 key M slot
  - 1 x PCI Express x4, V4.0
  - 1 x 2 pin pin header for LED
- Interface: PCle
- Supports M.2 modules in format 2280, 2260 and 2242 with key M or key B+M based on PCIe
- Maximum height of the components on the module: 1.5 mm application of double-sided assembled modules supported
- Supports NVM Express (NVMe)
- Bootable, from UEFI version 2.3.1
- OS independent, no driver installation necessary

### Package content

- PCI Express card
- Low profile bracket
- 1 x fixing screw
- User manual